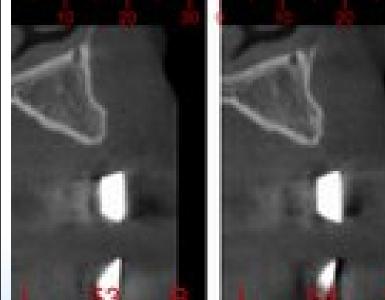

actical inipiant surgery was can after reconstructive surgery, a been implanted in the recipie record, we showed the treatme images small bone graft volume graft was still distinguishable, an immobilizing the bone block was ilium bone block.