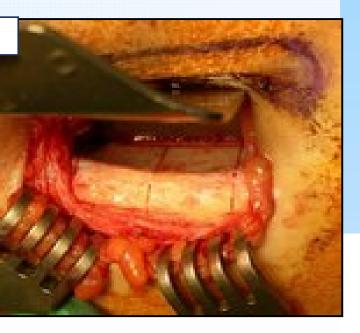

## or site (Figure1 a-f)

was made 2 cm lateral to the chind the anterior superior iliac us branch of the iliohypogastric erve. (b) Microsaws were used e of bone blocks from the donor

eipent site (Figure 2a-f )

actical inipiant surgery was can after reconstructive surgery, a been implanted in the recipie record, we showed the treatme images small bone graft volume graft was still distinguishable, an immobilizing the bone block was ilium bone block.