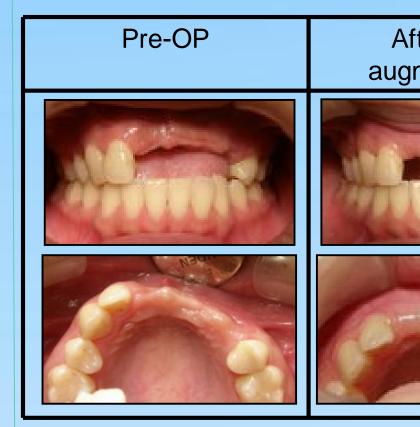

omplete Thank you for using ne PDF Complete. On. Click Here to upgrade to Unlimited Pages and Ex b

llous bone from the iliac bone, -bone reconstruction. edical history was reviewed. In

en to exclude patients with iliac ore undergoing alveolar bone radiographic guide to be used (CT) scan. The CT scan allows of bone blocks needed for jaw-

## or site (Figure1 a-f)



was made 2 cm lateral to the chind the anterior superior iliac us branch of the iliohypogastric erve. (b) Microsaws were used e of bone blocks from the donor

eipent site (Figure 2a-f )

actical inipiant surgery was can after reconstructive surgery, a been implanted in the recipie record, we showed the treatme images small bone graft volume graft was still distinguishable, an immobilizing the bone block was ilium bone block.







Pre-OP